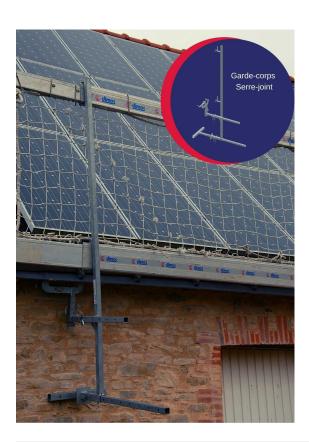

# 6ml guardrail pack with clamp attachment

The guardrails are fixed on the side or at the bottom of the roof and carry the safety accessories (handrails, baseboards, nets) to provide full protection.

#### **Technical description**

Temporary gutter and side peripheral collective protection spaced at 3m max

New site and renovation with a slope of 30° maximum

Adjustment on gutter eaves adjustment Anchor point: With clamp

Placement on rafter and all types of frame

Full pack: 3ml / 9ml / 12ml Actions: To work safely

Trades: Slate / Framework / Metal / Tile